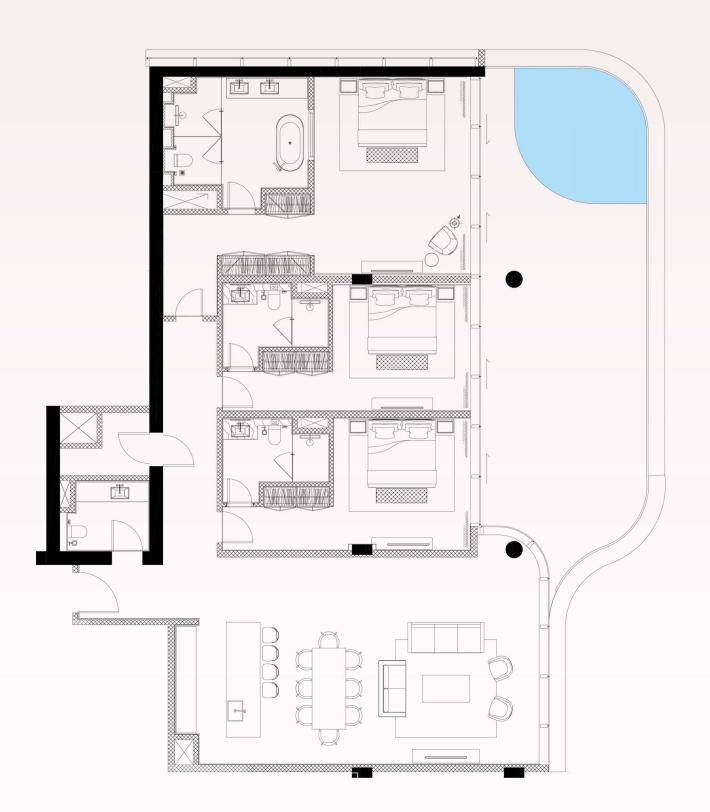

3 bedroom

4 bedroom

5 bedroom

FIVE LUXE takes pride of place in the vibrant waterfront community of Jumeirah Beach Residence, also known as JBR.

JBR is 1.7 kilometers of waterfront on the coast of the Arabian Gulf in Dubai. Beachy, bustling and diverse, it's the perfect place for couples singles and young families Beachfront cafes, high-end shops, cinema and kids activities are all on your doorstep, it's an entertainment hub beyond compare.