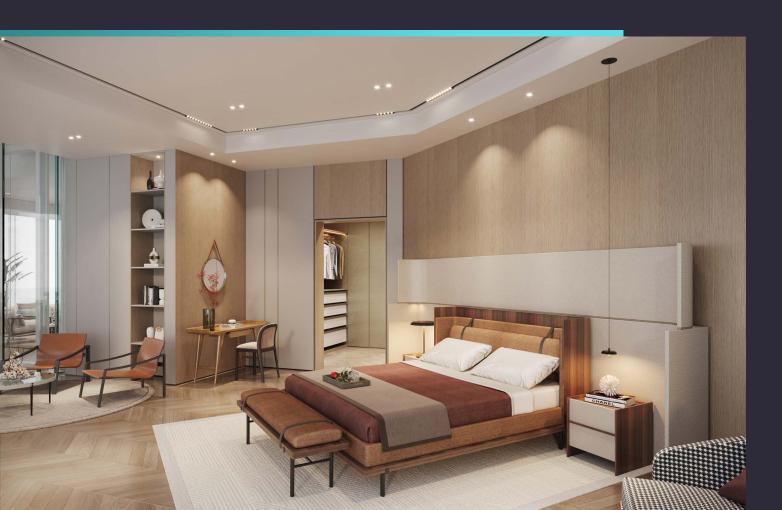

Unrivalled living spaces that encompass grand scale 3.5m clear high ceilings and fully glazed windows throughout that open up to expansive outdoor entertainment spaces and ocean-facing pools, SENSORIA is undoubtedly the ultimate FIVE-styled residence.

### a work of art

SENSORIA's opulent environment uses a monochromatic colour palette, minimalist clean lines, natural materials, and free-flowing light for a unique design journey with a prime selection of luxury branded furniture and distinctive designer pieces, Bespoke branded kitchens with high-end appliances and chic bathrooms with natural stone curved bathtubs that cater for extraordinary comfort. To put it succinctly, this is what living a decadently luxurious life is all about – every. single. day.