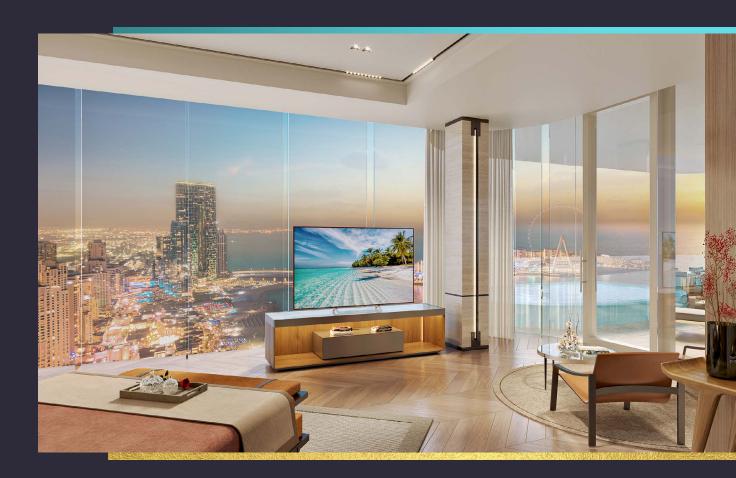

Unrivalled living spaces that encompass grand scale 3.5m clear high ceilings and fully glazed windows throughout that open up to expansive outdoor entertainment spaces and ocean-facing pools, SENSORIA is undoubtedly the ultimate FIVE-styled residence.

### a work of art

SENSORIA's opulent environment uses a monochromatic colour palette, minimalist clean lines, natural materials, and free-flowing light for a unique design journey with a prime selection of luxury branded furniture and distinctive designer pieces, Bespoke branded kitchens with high-end appliances and chic bathrooms with natural stone curved bathtubs that cater for extraordinary comfort. To put it succinctly, this is what living a decadently luxurious life is all about – every. single. day.