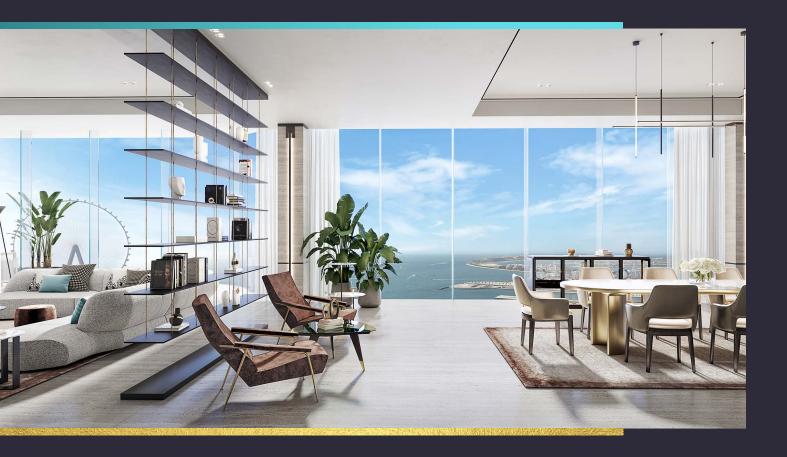

Unrivalled living spaces that encompass grand scale 3.5m clear high ceilings and fully glazed windows throughout that open up to expansive outdoor entertainment spaces and ocean-facing pools, SENSORIA is undoubtedly the ultimate FIVE-styled residence.

### a work of art

SENSORIA's opulent environment uses a monochromatic colour palette, minimalist clean lines, natural materials, and free-flowing light for a unique design journey with a prime selection of luxury branded furniture and distinctive designer pieces, Bespoke branded kitchens with high-end appliances and chic bathrooms with natural stone curved bathtubs that cater for extraordinary comfort. To put it succinctly, this is what living a decadently luxurious life is all about – every. single. day.