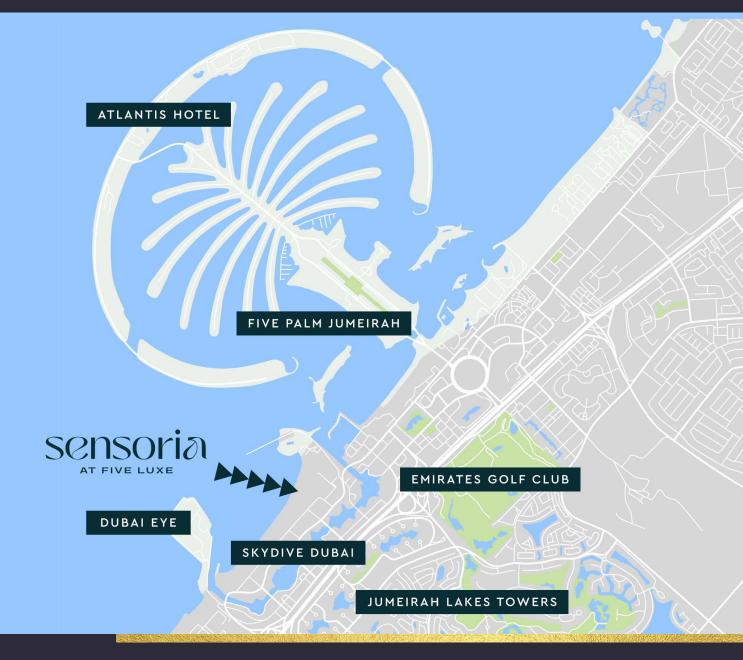

Welcome home to SENSORIA.

A masterfully-designed residences and an undeniable showpiece within FIVE LUXE, a prime beach property in the heart of the Jumeirah Beach Residence with sweeping sunset vistas from the landmark Dubai Eye to the lush Palm Jumeirah.

3 bedroom

4 bedroom

5 bedroom

FIVE LUXE takes pride of place in the vibrant waterfront community of Jumeirah Beach Residence, also known as JBR.

JBR is 1.7 kilometers of waterfront on the coast of the Arabian Gulf in Dubai. Beachy, bustling and diverse, it's the perfect place for couples singles and young families Beachfront cafes, high-end shops, cinema and kids activities are all on your doorstep, it's an entertainment hub beyond compare.