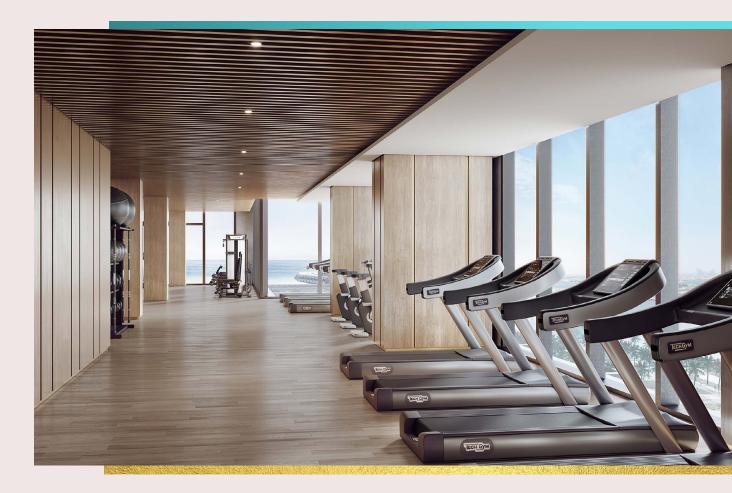

When working out is this luxurious, you'll never want the session to end. Dive into crystal clear water, surrounded by Italian marble, fountains, bringing drama and luxury to your swim.

Get energized in the gym with endless views over Dubai and the surrounding ocean. All the latest equipment, all in one place.

# outdoor gym

Workout in wonder in our outdoor gym of dreams. Spread out over 7,000 sq ft, this super luxurious space could be the best gym session you ever have. Views for miles. Lungfuls of fresh air, all the equipment you could ask for. Pumped already?