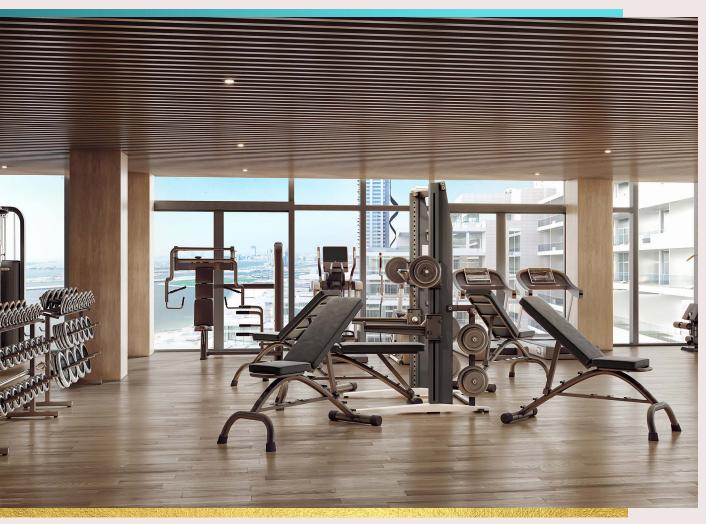

When working out is this luxurious, you'll never want the session to end. Dive into crystal clear water, surrounded by Italian marble, fountains, bringing drama and luxury to your swim.

Get energized in the gym with endless views over Dubai and the surrounding ocean. All the latest equipment, all in one place.

# outdoor gym

Workout in wonder in our outdoor gym of dreams. Spread out over 7,000 sq ft, this super luxurious space could be the best gym session you ever have. Views for miles. Lungfuls of fresh air, all the equipment you could ask for. Pumped already?