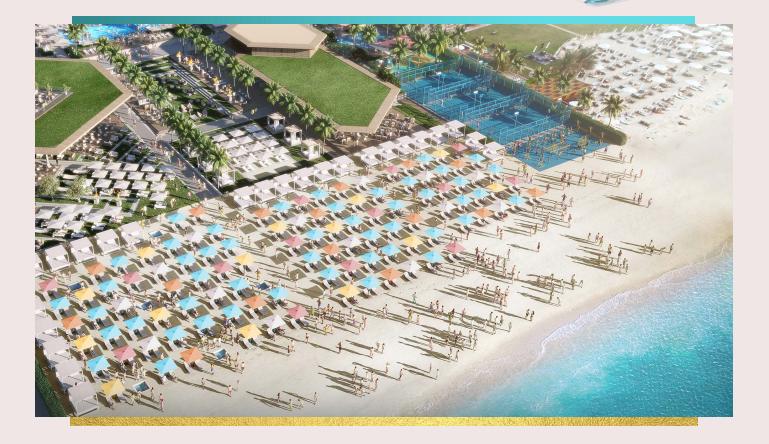

### private beach & social pool

The beating heart of the hotel, poolside is where you want to be and be seen. With uninterrupted views of the stunning ocean, our private 13,000 sq mt beach and palm-lined social pool is the perfect place to party, get some rays or to just lie back and take in the wonder of it all.

A private haven to dine on a specially curated beach menu designed by renowned international chefs, sip on signature cocktails and enjoy a luxe shisha whilst soaking up those inimitable FIVE vibes and the stunning views of the city skyline.