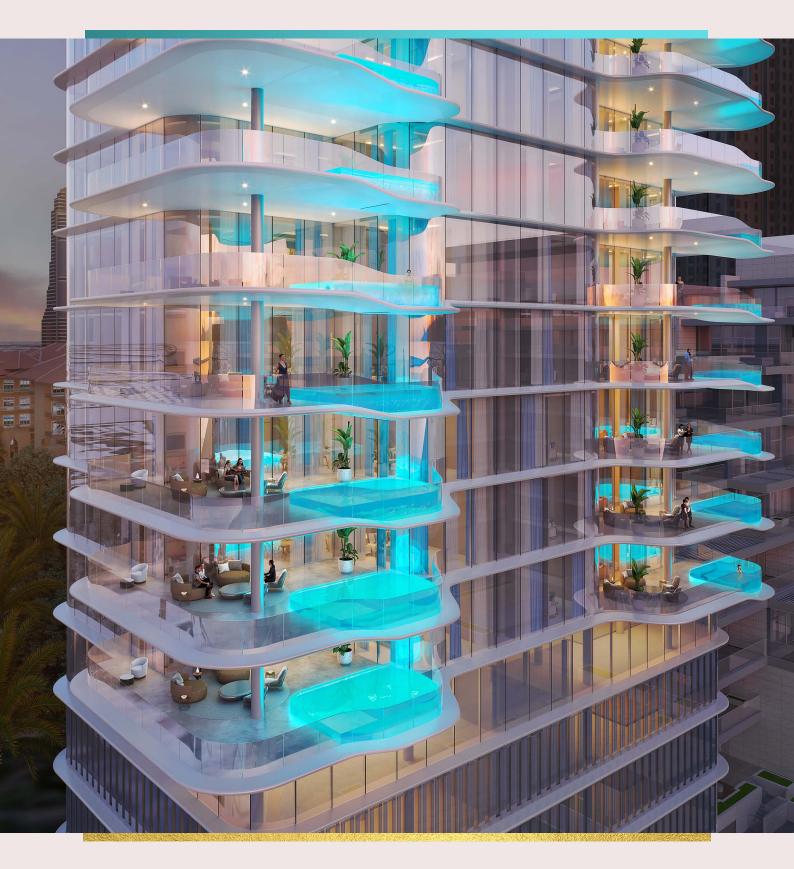

Unrivalled living spaces that encompass grand scale 3.5m clear high ceilings and fully glazed windows throughout that open up to expansive outdoor entertainment spaces and ocean-facing pools, SENSORIA is undoubtedly the ultimate FIVE-styled residence.

### a work of art

SENSORIA's opulent environment uses a monochromatic colour palette, minimalist clean lines, natural materials, and free-flowing light for a unique design journey with a prime selection of luxury branded furniture and distinctive designer pieces, Bespoke branded kitchens with high-end appliances and chic bathrooms with natural stone curved bathtubs that cater for extraordinary comfort. To put it succinctly, this is what living a decadently luxurious life is all about – every. single. day.