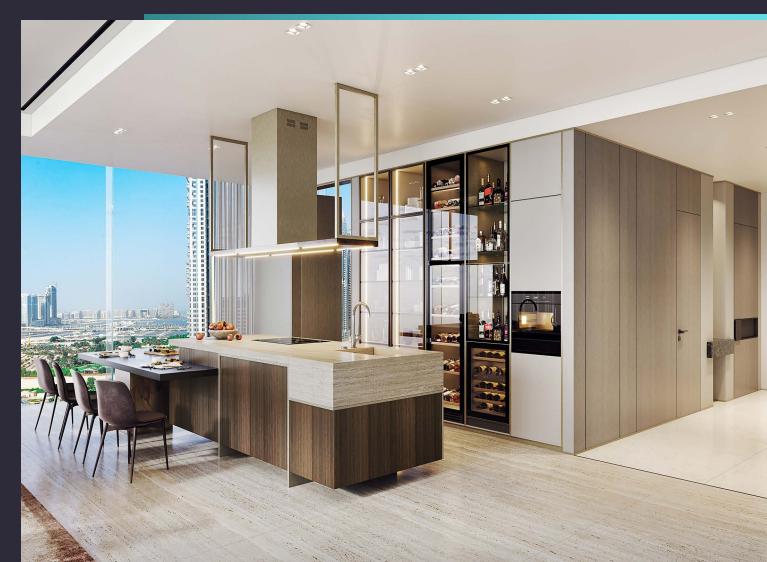

### a work of art

SENSORIA's opulent environment uses a monochromatic colour palette, minimalist clean lines, natural materials, and free-flowing light for a unique design journey with a prime selection of luxury branded furniture and distinctive designer pieces, Bespoke branded kitchens with high-end appliances and chic bathrooms with natural stone curved bathtubs that cater for extraordinary comfort. To put it succinctly, this is what living a decadently luxurious life is all about – every. single. day.