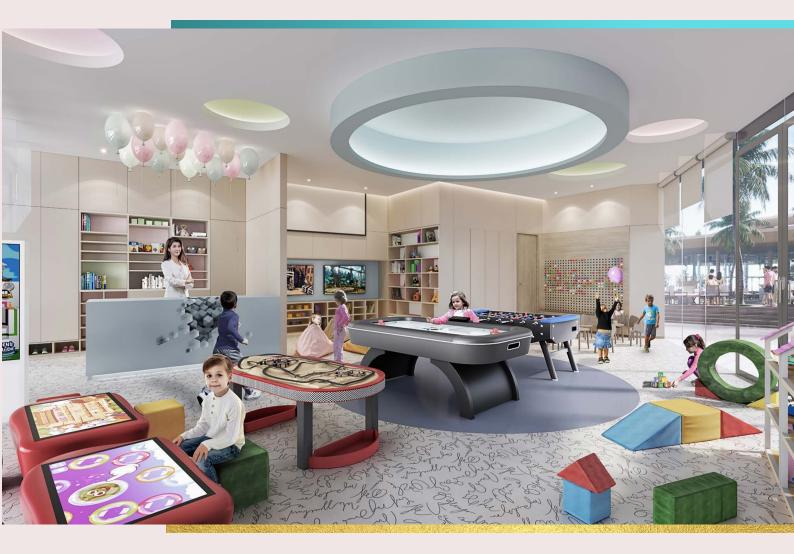

A fun, child friendly club for children between the ages 2 to 12 years old where your precious ones can choose to participate in a variety of interactive games, fun experiments, dancing, singing or arts and crafts. Each day at the Kid's Club is guaranteed to provide an exciting new adventure.

Planning a romantic dinner or a late night out? Make the most of your experience and allow us to take care of your little ones.