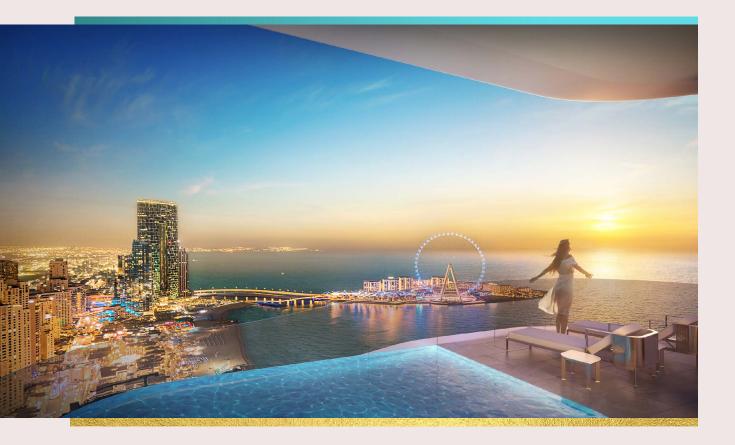

Welcome home to SENSORIA.

A masterfully-designed residences and an undeniable showpiece within FIVE LUXE, a prime beach property in the heart of the Jumeirah Beach Residence with sweeping sunset vistas from the landmark Dubai Eye to the lush Palm Jumeirah.

An architectural masterpiece, SENSORIA is enviably juxtaposed a foot step from the beach with unrestricted Dubai skyline views and FIVE LUXE – creating an unquestionable showpiece for the discerning luxury aficionado.

Unrivalled living spaces that encompass grand scale 3.5m clear high ceilings and fully glazed windows throughout that open up to expansive outdoor entertainment spaces and ocean-facing pools, SENSORIA is undoubtedly the ultimate FIVE-styled residence.