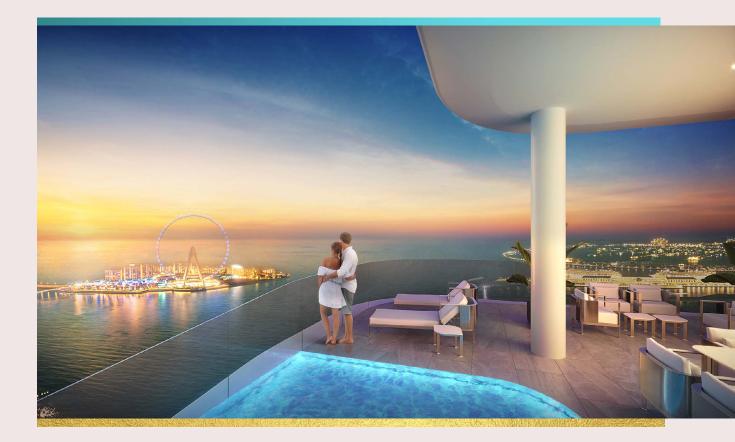

Unrivalled living spaces that encompass grand scale 3.5m clear high ceilings and fully glazed windows throughout that open up to expansive outdoor entertainment spaces and ocean-facing pools, SENSORIA is undoubtedly the ultimate FIVE-styled residence.

3 bedroom

4 bedroom

5 bedroom

FIVE LUXE takes pride of place in the vibrant waterfront community of Jumeirah Beach Residence, also known as JBR.

JBR is 1.7 kilometers of waterfront on the coast of the Arabian Gulf in Dubai. Beachy, bustling and diverse, it's the perfect place for couples singles and young families Beachfront cafes, high-end shops, cinema and kids activities are all on your doorstep, it's an entertainment hub beyond compare.