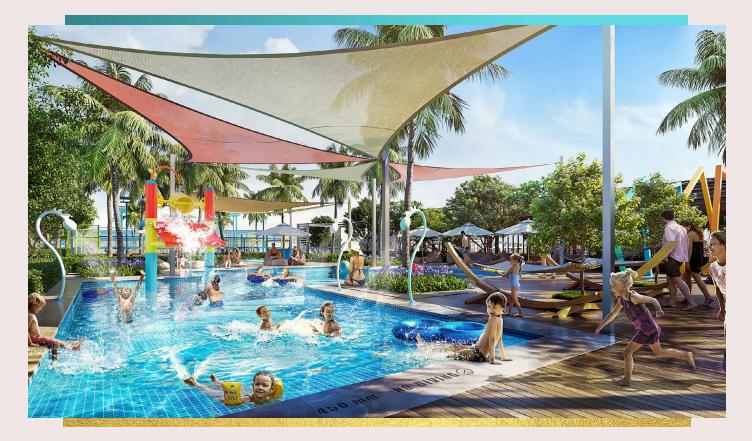

### private beach & social pool

The beating heart of the hotel, poolside is where you want to be and be seen. With uninterrupted views of the stunning ocean, our private 13,000 sq mt beach and palm-lined social pool is the perfect place to party, get some rays or to just lie back and take in the wonder of it all.

A fun, child friendly club for children between the ages 2 to 12 years old where your precious ones can choose to participate in a variety of interactive games, fun experiments, dancing, singing or arts and crafts. Each day at the Kid's Club is guaranteed to provide an exciting new adventure.