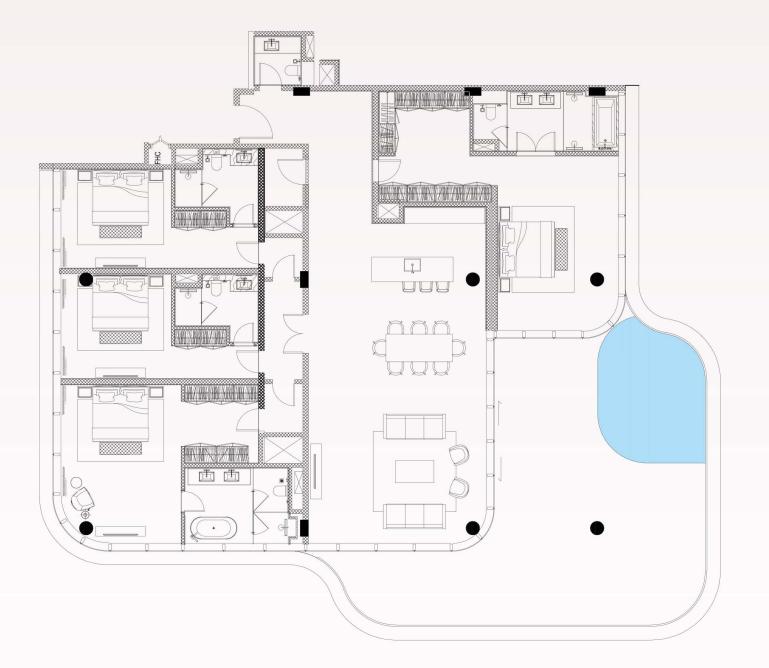

3 bedroom

4 bedroom

5 bedroom

FIVE LUXE takes pride of place in the vibrant waterfront community of Jumeirah Beach Residence, also known as JBR.

JBR is 1.7 kilometers of waterfront on the coast of the Arabian Gulf in Dubai. Beachy, bustling and diverse, it's the perfect place for couples singles and young families Beachfront cafes, high-end shops, cinema and kids activities are all on your doorstep, it's an entertainment hub beyond compare.