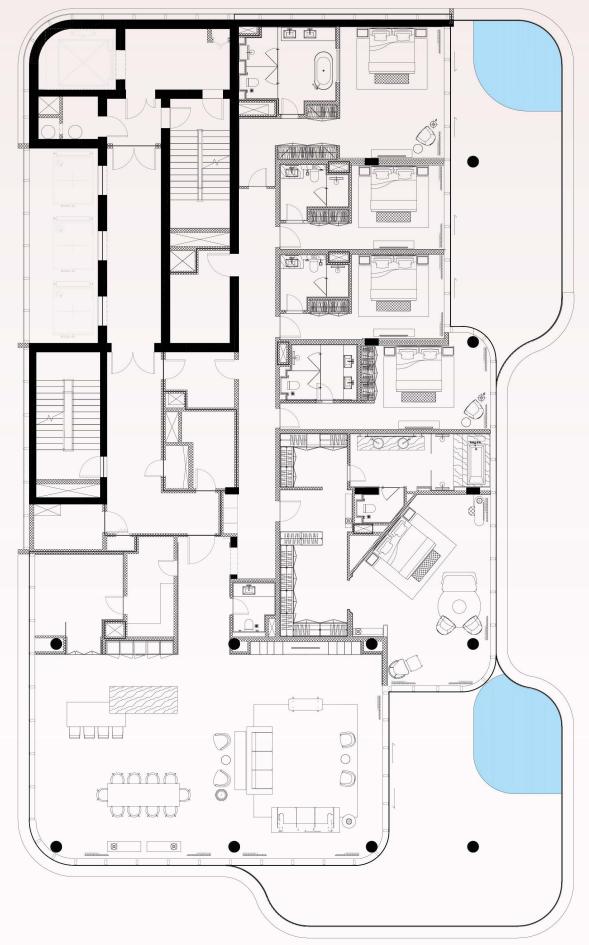

3 bedroom

4 bedroom

5 bedroom

FIVE LUXE takes pride of place in the vibrant waterfront community of Jumeirah Beach Residence, also known as JBR.

JBR is 1.7 kilometers of waterfront on the coast of the Arabian Gulf in Dubai. Beachy, bustling and diverse, it's the perfect place for couples singles and young families Beachfront cafes, high-end shops, cinema and kids activities are all on your doorstep, it's an entertainment hub beyond compare.