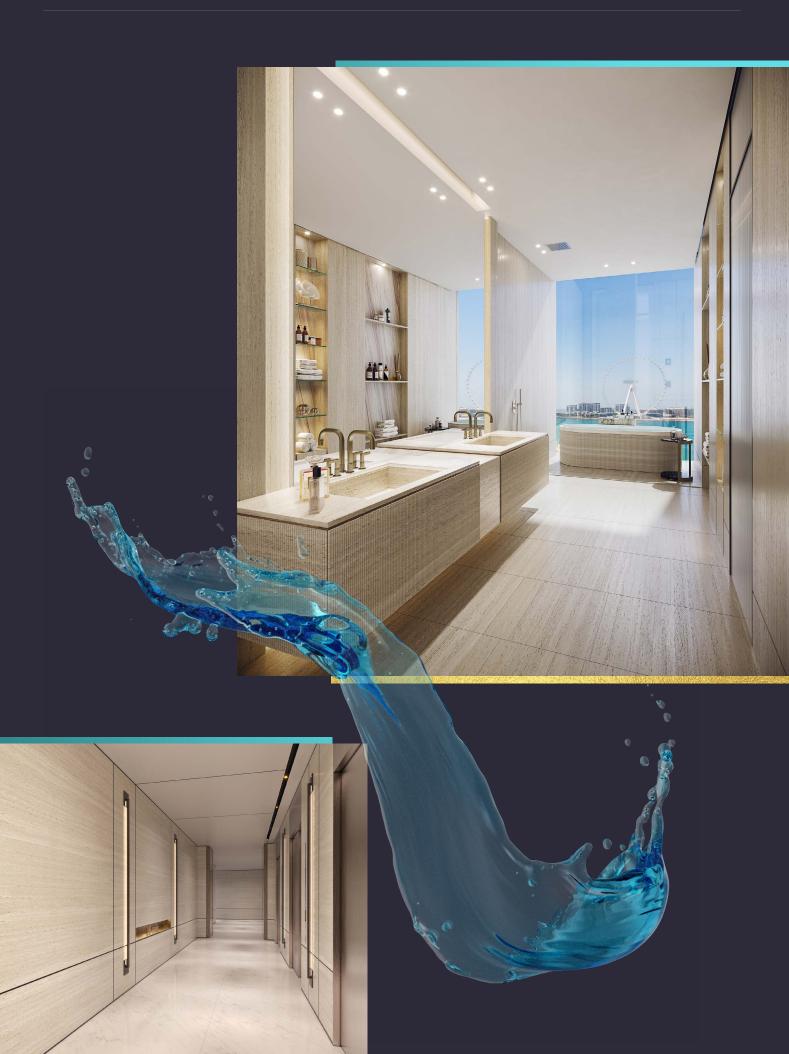

### a work of art

SENSORIA's opulent environment uses a monochromatic colour palette, minimalist clean lines, natural materials, and free-flowing light for a unique design journey with a prime selection of luxury branded furniture and distinctive designer pieces, Bespoke branded kitchens with high-end appliances and chic bathrooms with natural stone curved bathtubs that cater for extraordinary comfort. To put it succinctly, this is what living a decadently luxurious life is all about – every. single. day.